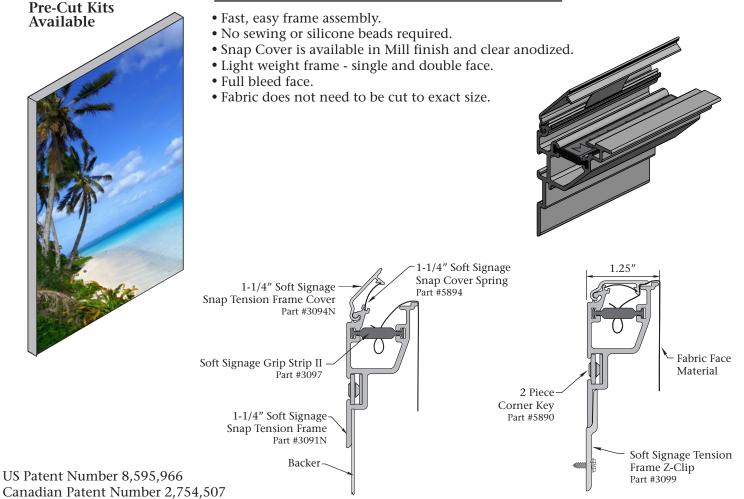

## **PRODUCT UPDATE:** 1-1/4" Soft Signage Snap Tensioning System Ideal for all dye-sublimation and direct printed fabrics

| f J          | Part                                            | Part<br>Number    | Length           | Finish                 |
|--------------|-------------------------------------------------|-------------------|------------------|------------------------|
| $\mathbf{H}$ | 1-1/4" Soft Signage Snap Tension Frame          | 3091N             | 20'-0"           | Mill                   |
| <b>بے ک</b>  | 1-1/4" Soft Signage Snap Tension Frame Cover    | 3094N<br>3094NA   | 20'-0"<br>20'-0" | Mill<br>Clear Anodized |
|              | Soft Signage Grip Strip II                      | 3097              | 12'-2"           | Black                  |
|              | Soft Signage Tension Frame Z-Clip               | 3099              | 12'-0"           | Mill                   |
|              | 2 Piece Corner Key                              | 5890              |                  |                        |
|              | 1-1/4" Soft Signage Snap Cover Spring           | 5894              |                  |                        |
| V            | <b>Bundled-</b><br>Frame, Cover, and Grip Strip | B3091N<br>B3091NA | 10'-0"<br>10'-0" | Mill<br>Clear Anodized |

## Features & Benefits